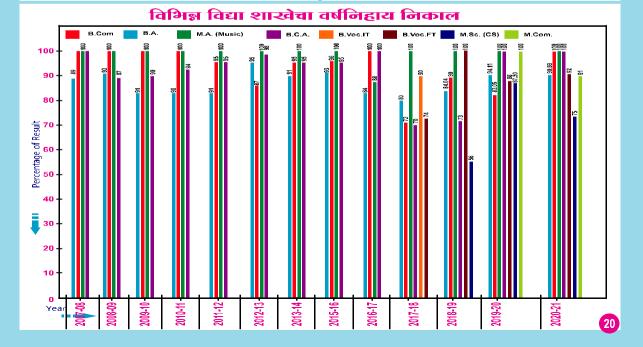

| Year    | Program<br>Code | Program<br>Name       | Number of<br>students<br>appeared in<br>the final year<br>examination | •   | Percentage |
|---------|-----------------|-----------------------|-----------------------------------------------------------------------|-----|------------|
|         |                 | B.A.                  | 69                                                                    | 34  | 50         |
|         |                 | B. Com.               | 63                                                                    | 27  | 43         |
|         |                 | B.C.A.                | 3                                                                     | 3   | 100        |
|         |                 | B.Voc. (F.T.)         | 11                                                                    | 11  | 100        |
| 2022-23 |                 | M.A. (Music)          | 3                                                                     | 3   | 100        |
|         |                 | M.Com.                | 62                                                                    | 29  | 47         |
|         |                 | M.Sc. (CS)            | 8                                                                     | 1   | 12.5       |
|         |                 | M.Voc.<br>(F.T.) F.Y. | 6                                                                     | 6   | 100        |
|         |                 |                       | 225                                                                   | 114 | 69%        |

2.6.3 Pass percentage of Students during the year (Final Year)

#### Link for the evidence:

https://www.lskjmm.org/pdf/Criterion%202/2.6.3%20letterpad%20with% 20evedence.pdf

Brhu IQAC Coordinator

IQAC Coordinator Late Sow. Kamaltai Jamkar Mahila Mahavidyalaya, Parbhani