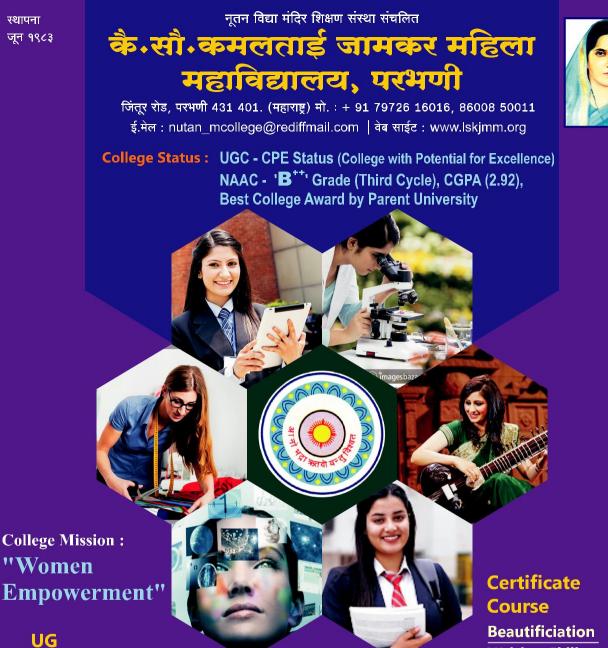

### Nutan Vidya Mandir Education Society's Late Sow. Kamaltai Jamkar Mahila Mahavidyalaya, Parbhani

# VISION

To Create Complete Personalities through Value Based and Career Oriented Education

# "WOMEN EMPOWERMENT"

# College at a Glance

| College Name:               | Late Sow. Kamaltai Jamkar Mahila           |
|-----------------------------|--------------------------------------------|
| 6                           | Mahavidyalaya, Parbhani                    |
| Туре :                      | Women                                      |
| Establishment :             | June 1983                                  |
| Affiliated to :             | Swami Ramanand Teerth Marathwada           |
|                             | University, Nanded                         |
| NAAC Reaccreditation:       | 'B++' (CGPA 2.92)                          |
| University AAA Accredita    | tion: 'O' (89.92%)                         |
| UGC Status :                | UGC- College With Potential for Excellence |
|                             | Status                                     |
| ISO Status:                 | ISO 9001:2015                              |
| Programme:                  | B.A, B.Com, BCA, B.Voc. Fashion            |
|                             | Technology,                                |
|                             | MA Music, M.Sc. Computer Science,          |
|                             | M.Com, M.Voc Fashion Technology            |
| <b>Research Center:</b>     | Commerce and Management                    |
| <b>Certificate Courses:</b> | Certificate Course in Writing Skills       |
|                             | Certificate Course in GST                  |
|                             | Certificate Course in Bakery Products      |
|                             | Certificate Course in Mehandi Designing    |
|                             | Certificate Course in Beautification       |
|                             | Diploma Course in Fashion Designing        |
| <b>Distance Education :</b> | YCMOU, Nasik                               |
|                             | SRTM University, Nanded                    |
| Teaching Staff:             | Regular : 13                               |
|                             | CHB: 15                                    |
|                             | Consolidated Salary: 11                    |
|                             | Total: 39                                  |
|                             | Regular :                                  |
|                             | Ph. D. : 09                                |
|                             | M.Phil.: 04                                |
|                             | SET/NET: 07                                |
| Non-Teaching Staff:         | 07                                         |
| Student Strength:           | 776                                        |
|                             |                                            |